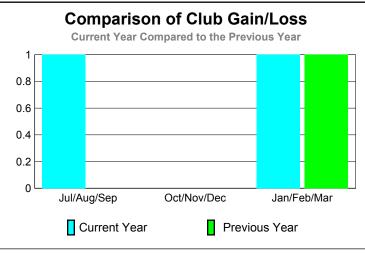

GMT: DANA M BIGGS Location: CALIFORNIA GMT CA: 1

|             |                            | <u>Club</u><br><b>20</b> 0    |                                   | <u>Clubs</u><br>2008-2009        |                                  |
|-------------|----------------------------|-------------------------------|-----------------------------------|----------------------------------|----------------------------------|
| Month       | New<br>Club<br><u>Goal</u> | Actual<br>New<br><u>Clubs</u> | Actual<br>Dropped<br><u>Clubs</u> | Gain/<br>Loss of<br><u>Clubs</u> | Gain/<br>Loss of<br><u>Clubs</u> |
| Jul/Aug/Sep | 1                          | 2                             | -1                                | 1                                | 0                                |
| Oct/Nov/Dec | 1                          | 0                             | 0                                 | 0                                | 0                                |
| Jan/Feb/Mar | 1                          | 1                             | 0                                 | 1                                | 1                                |
| Totals      | 3                          | 3                             | -1                                | 2                                | 1                                |