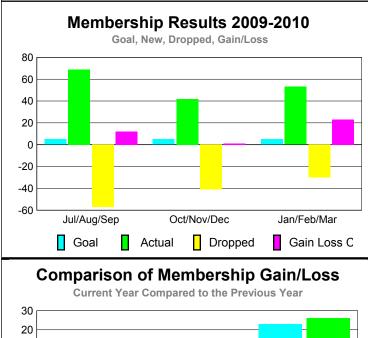

## YTD Status Quo Clubs 2009-2010

Status Quo Clubs Compared to Status Quo Members

6
4
2
0
-2
-4
-6

Jul/Aug/Sep Oct/Nov/Dec Jan/Feb/Mar

Status Quo Clubs Total Status Quo Members

| <u> MEMBERSHIP</u> |                           |             |           |             |                   |  |  |
|--------------------|---------------------------|-------------|-----------|-------------|-------------------|--|--|
|                    | <u>Membership</u> Results |             |           |             | <u>Membership</u> |  |  |
|                    |                           | 200         | 2008-2009 |             |                   |  |  |
|                    |                           |             |           |             |                   |  |  |
|                    | Net                       | Actual      | Actual    | Gain/       | Gain/             |  |  |
|                    | Memb                      | New         | Dropped   | Loss of     | Loss of           |  |  |
| Month              | Goal                      | <u>Memb</u> | Memb      | <u>Memb</u> | <u>Memb</u>       |  |  |
| Jul/Aug/Sep        | 5                         | 69          | -57       | 12          | -10               |  |  |
| Oct/Nov/Dec        | 5                         | 42          | -41       | 1           | -33               |  |  |
| Jan/Feb/Mar        | 5                         | 53          | -30       | 23          | 26                |  |  |
| Totals             | 15                        | 164         | -128      | 36          | -17               |  |  |
|                    |                           |             |           |             |                   |  |  |