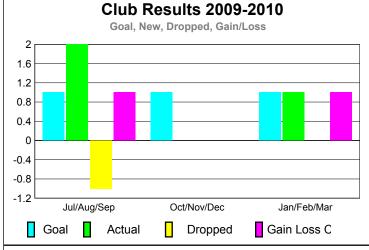

GMT: DANA M BIGGS Location: CALIFORNIA GMT CA: 1

|             |                            | <u>Club</u><br><b>20</b> 0    |                                   | <u>Clubs</u><br>2008-2009        |                                  |
|-------------|----------------------------|-------------------------------|-----------------------------------|----------------------------------|----------------------------------|
| Month       | New<br>Club<br><u>Goal</u> | Actual<br>New<br><u>Clubs</u> | Actual<br>Dropped<br><u>Clubs</u> | Gain/<br>Loss of<br><u>Clubs</u> | Gain/<br>Loss of<br><u>Clubs</u> |
| Jul/Aug/Sep | 1                          | 2                             | -1                                | 1                                | 0                                |
| Oct/Nov/Dec | 1                          | 0                             | 0                                 | 0                                | 0                                |
| Jan/Feb/Mar | 1                          | 1                             | 0                                 | 1                                | 1                                |
| Totals      | 3                          | 3                             | -1                                | 2                                | 1                                |