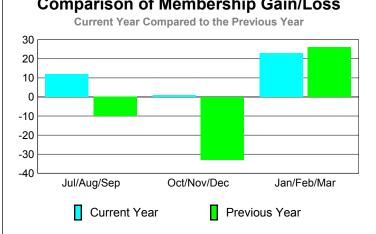

## YTD Status Quo Clubs 2009-2010

Status Quo Clubs Compared to Status Quo Members

6
4
2
0
-2
-4
-6

Jul/Aug/Sep Oct/Nov/Dec Jan/Feb/Mar

Status Quo Clubs Total Status Quo Members

| <u> MEMBERSHIP</u> |                           |             |           |             |                   |  |  |
|--------------------|---------------------------|-------------|-----------|-------------|-------------------|--|--|
|                    | <u>Membership</u> Results |             |           |             | <u>Membership</u> |  |  |
|                    |                           | 200         | 2008-2009 |             |                   |  |  |
|                    |                           |             |           |             |                   |  |  |
|                    | Net                       | Actual      | Actual    | Gain/       | Gain/             |  |  |
|                    | Memb                      | New         | Dropped   | Loss of     | Loss of           |  |  |
| Month              | Goal                      | <u>Memb</u> | Memb      | <u>Memb</u> | <u>Memb</u>       |  |  |
| Jul/Aug/Sep        | 5                         | 69          | -57       | 12          | -10               |  |  |
| Oct/Nov/Dec        | 5                         | 42          | -41       | 1           | -33               |  |  |
| Jan/Feb/Mar        | 5                         | 53          | -30       | 23          | 26                |  |  |
| Totals             | 15                        | 164         | -128      | 36          | -17               |  |  |
|                    |                           |             |           |             |                   |  |  |